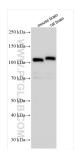

## Selected Validation Data

Various lysates were subjected to SDS PAGE followed by western blot with 14285-1-AP (DPP6 antibody) at dilution of 1:1000 incubated at room temperature for 1.5 hours.