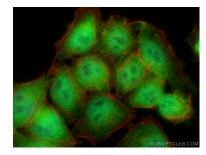

Immunofluorescent analysis of (4% PFA) fixed A375 cells using MAGEA6 antibody (14602-1-AP) at dilution of 1:400 and CoraLite®488-Conjugated Goat Anti-Rabbit IgG(H+L) (SA00013-2), CL594-Phalloidin (red).