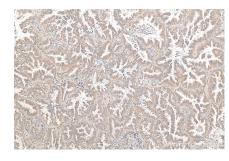

Immunohistochemical analysis of paraffinembedded human lung cancer tissue slide using 14602-1-AP (MAGEA6 antibody) at dilution of 1:200 (under 40x lens). Heat mediated antigen retrieval with Tris-EDTA buffer (pH 9.0).