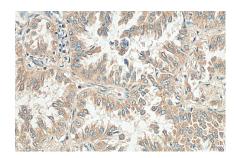

Immunohistochemical analysis of paraffinembedded human lung cancer tissue slide using 14602-1-AP (MAGEA6 antibody) at dilution of 1:200 (under 40x lens). Heat mediated antigen retrieval with Tris-EDTA buffer (pH 9.0).