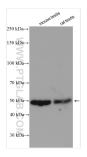

# Selected Validation Data

Various lysates were subjected to SDS PAGE followed by western blot with 14602-1-AP (MAGEA6 antibody) at dilution of 1:1500 incubated at room temperature for 1.5 hours. Heat mediated antigen retrieval with Tris-EDTA buffer (pH 9.0).

# **Basic Information**

Catalog Number: 14602-1-AP Size: 150ul, Concentration: 800 ug/ml by Nanodrop; Source: Rabbit Isotype: IgG Immunogen Catalog Number: AG6148

GenBank Accession Number: BC067731 GeneID (NCBI): 4105 UNIPROT ID: P43360 Full Name: melanoma antigen family A, 6 Calculated MW: 35 kDa Observed MW: 45-50 kDa