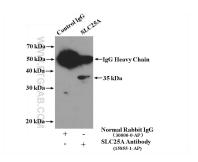

## Selected Validation Data

IP result of anti-SLC25A3 (IP:15855-1-AP, 4ug; Detection:15855-1-AP 1:500) with mouse heart tissue lysate 4400ug.