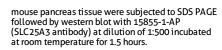

**Tested Applications:** 

WB, IP, ELISA

WB: mouse pancreas tissue, MCF-7 cells

**Cited Applications:** WB, RIP

Species Specificity: human, mouse

**Cited Species:** 

mouse, pig