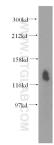

HeLa cells were subjected to SDS PAGE followed by western blot with 15927-1-AP (SLC 12A4 antibody) at dilution of 1:400 incubated at room temperature for 1.5 hours.

IP result of anti-SLC12A4 (IP:15927-1-AP, 4ug; Detection:15927-1-AP 1:500) with HeLa cells lysate 3200ug.