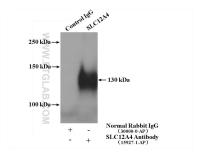

HeLa cells were subjected to SDS PAGE followed by western blot with 15927-1-AP (SLC 12A4 antibody) at dilution of 1:400 incubated at room temperature for 1.5 hours.

IP result of anti-SLC12A4 (IP:15927-1-AP, 4ug; Detection:15927-1-AP 1:500) with HeLa cells lysate 3200ug.