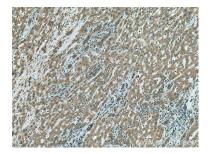

## Selected Validation Data

Immunohistochemical analysis of paraffinembedded human liver cancer tissue slide using 15927-1-AP (SLC 12A4 antibody) at dilution of 1:200 (under 10x lens). Heat mediated antigen retrieval with Tris-EDTA buffer (pH 9.0).