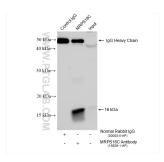

## Selected Validation Data

IP result of anti-MRPS18C (IP:15928-1-AP, 4ug; Detection:15928-1-AP 1:300) with HepG2 cells lysate 1925 ug.