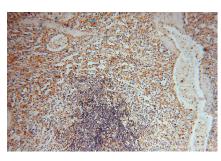

# Selected Validation Data

mouse kidney tissue were subjected to SDS PAGE followed by western blot with 15965-1-AP (BHMT antibody) at dilution of 1:4000 incubated at room temperature for 1.5 hours.

Immunohistochemical analysis of paraffinembedded human spleen using 15965-1-AP (BHMT antibody) at dilution of 1:100 (under 10x lens). Immunohistochemical analysis of paraffinembedded human spleen using 15965-1-AP (BHMT antibody) at dilution of 1:100 (under 40x lens).