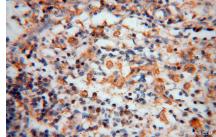

# Selected Validation Data

mouse kidney tissue were subjected to SDS PAGE followed by western blot with 15965-1-AP (BHMT antibody) at dilution of 1:4000 incubated at room temperature for 1.5 hours.

Immunohistochemical analysis of paraffinembedded human spleen using 15965-1-AP (BHMT antibody) at dilution of 1:100 (under 10x lens). Immunohistochemical analysis of paraffinembedded human spleen using 15965-1-AP (BHMT antibody) at dilution of 1:100 (under 40x lens).