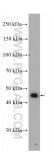

45-50 kDa

# Selected Validation Data

mouse kidney tissue were subjected to SDS PAGE followed by western blot with 15965-1-AP (BHMT antibody) at dilution of 1:4000 incubated at room temperature for 1.5 hours.

Immunohistochemical analysis of paraffinembedded human spleen using 15965-1-AP (BHMT antibody) at dilution of 1:100 (under 10x lens). Immunohistochemical analysis of paraffinembedded human spleen using 15965-1-AP (BHMT antibody) at dilution of 1:100 (under 40x lens).