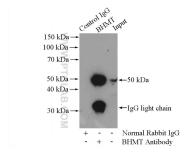

IP result of anti-BHMT (IP:15965-1-AP, 4ug; Detection:15965-1-AP 1:1000) with mouse kidney tissue lysate 4400ug.