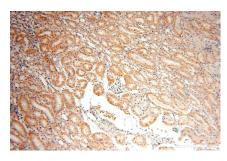

## Selected Validation Data

Immunohistochemical analysis of paraffinembedded human kidney using 15985-1-AP (SFXN2 antibody) at dilution of 1:100 (under 40x lens).