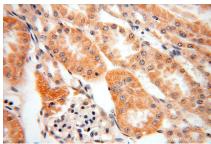

## Selected Validation Data

Immunohistochemical analysis of paraffinembedded human kidney using 15985-1-AP (SFXN2 antibody) at dilution of 1:100 (under 40x lens).