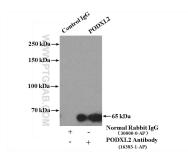

## Selected Validation Data

IP result of anti-PODXL2 (IP:16383-1-AP, 4ug; Detection:16383-1-AP 1:300) with K-562 cells lysate 4000ug.

Various lysates were subjected to SDS PAGE followed by western blot with 16383-1-AP (PODXL2 antibody) at dilution of 1:800 incubated at room temperature for 1.5 hours.