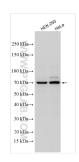

## Selected Validation Data

IP result of anti-PODXL2 (IP:16383-1-AP, 4ug; Detection:16383-1-AP 1:300) with K-562 cells lysate 4000ug.

Various lysates were subjected to SDS PAGE followed by western blot with 16383-1-AP (PODXL2 antibody) at dilution of 1:800 incubated at room temperature for 1.5 hours.