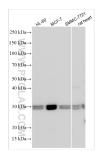

Positive Controls:

WB: HL-60 cells, MCF-7 cells, SMMC-7721 cells, rat

**Purification Method:** 

WB 1:500-1:1000

Antigen affinity purification

Recommended Dilutions:

heart tissue

Storage

## Selected Validation Data

Various lysates were subjected to SDS PAGE followed by western blot with 16435-1-AP (RBM38 antibody) at dilution of 1:800 incubated at room temperature for 1.5 hours.