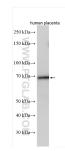

#### Positive Controls:

WB : HeLa cells, human placenta tissue

## Selected Validation Data

Various lysates were subjected to SDS PAGE followed by western blot with 17159-1-AP (N4BP2L2 antibody) at dilution of 1:1000 incubated at room temperature for 1.5 hours. Various lysates were subjected to SDS PAGE followed by western blot with 17159-1-AP (N4BP2L2 antibody) at dilution of 1:1000 incubated at room temperature for 1.5 hours.