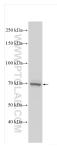

#### Positive Controls:

WB : HeLa cells, human placenta tissue

## Selected Validation Data

Various lysates were subjected to SDS PAGE followed by western blot with 17159-1-AP (N4BP2L2 antibody) at dilution of 1:1000 incubated at room temperature for 1.5 hours. Various lysates were subjected to SDS PAGE followed by western blot with 17159-1-AP (N4BP2L2 antibody) at dilution of 1:1000 incubated at room temperature for 1.5 hours.