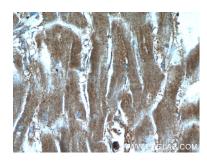

## Selected Validation Data

Immunohistochemical analysis of paraffinembedded human heart tissue slide using 17518-1-AP (CTF1-Specific Antibody) at dilution of 1:50 (under 10x lens).

Immunohistochemical analysis of paraffinembedded human heart tissue slide using 17518-1-AP (CTF1-Specific Antibody) at dilution of 1:50 (under 40x lens).