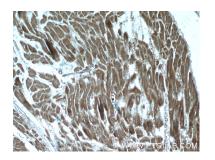

## Selected Validation Data

Immunohistochemical analysis of paraffinembedded human heart tissue slide using 17518-1-AP (CTF1-Specific Antibody) at dilution of 1:50 (under 10x lens).

Immunohistochemical analysis of paraffinembedded human heart tissue slide using 17518-1-AP (CTF1-Specific Antibody) at dilution of 1:50 (under 40x lens).