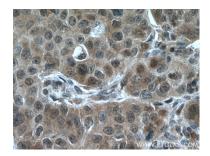

Immunohistochemical analysis of paraffinembedded human breast cancer tissue slide using 17559-1-AP (RMND5A antibody) at dilution of 1:200 (under 40x lens. Heat mediated antigen retrieval with Tris-EDTA buffer (pH 9.0). This data was developed using the same antibody clone with 17559-1-PBS in a different storage buffer formulation.