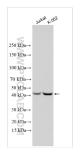

## Selected Validation Data

Various lysates were subjected to SDS PAGE followed by western blot with 17559-1-AP (RMND5A antibody) at dilution of 1:1000 incubated at room temperature for 1.5 hours. This data was developed using the same antibody clone with 17559-1-PBS in a different storage buffer formulation. Immunohistochemical analysis of paraffinembedded human breast cancer tissue slide using 17559-1-AP (RMND5A antibody) at dilution of 1:200 (under 10x lens. Heat mediated antigen retrieval with Tris-EDTA buffer (pH 9.0). This data was developed using the same antibody clone with 17559-1-PBS in a different storage buffer formulation.