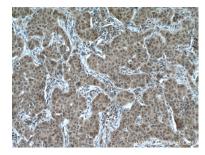

## Selected Validation Data

Various lysates were subjected to SDS PAGE followed by western blot with 17559-1-AP (RMND5A antibody) at dilution of 1:1000 incubated at room temperature for 1.5 hours. This data was developed using the same antibody clone with 17559-1-PBS in a different storage buffer formulation. Immunohistochemical analysis of paraffinembedded human breast cancer tissue slide using 17559-1-AP (RMND5A antibody) at dilution of 1:200 (under 10x lens. Heat mediated antigen retrieval with Tris-EDTA buffer (pH 9.0). This data was developed using the same antibody clone with 17559-1-PBS in a different storage buffer formulation.