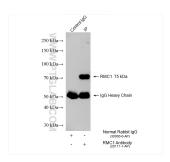

## Selected Validation Data

IP result of anti-RMC1 (IP:20111-1-AP, 4ug; Detection:20111-1-AP 1:600) with MCF-7 cells lysate 1120 ug.