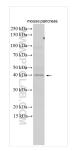

## Selected Validation Data

Various lysates were subjected to SDS PAGE followed by western blot with 20527-1-AP (FAM107B antibody) at dilution of 1:500 incubated at room temperature for 1.5 hours. This data was developed using the same antibody clone with 20527-1-PBS in a different storage buffer formulation.