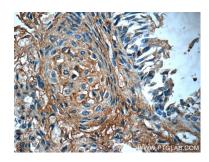

## Selected Validation Data

Immunohistochemical analysis of paraffinembedded human lung tissue slide using 20921-1-AP (PTAFR Antibody) at dilution of 1:50 (under 10x lens).

Immunohistochemical analysis of paraffinembedded human lung tissue slide using 20921-1-AP (PTAFR Antibody) at dilution of 1:50 (under 40x lens).