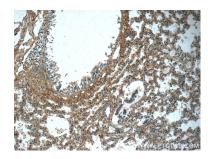

## Selected Validation Data

Immunohistochemical analysis of paraffinembedded human lung tissue slide using 20921-1-AP (PTAFR Antibody) at dilution of 1:50 (under 10x lens).

Immunohistochemical analysis of paraffinembedded human lung tissue slide using 20921-1-AP (PTAFR Antibody) at dilution of 1:50 (under 40x lens).