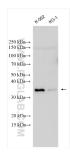

## Selected Validation Data

Various lysates were subjected to SDS PAGE followed by western blot with 20935-1-AP (KLHDC8B antibody) at dilution of 1:1000 incubated at room temperature for 1.5 hours.