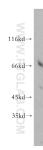

## Selected Validation Data

LO2 cells were subjected to SDS PAGE followed by western blot with 21128-1-AP (HPSE2 antibody) at dilution of 1:300 incubated at room temperature for 1.5 hours. This data was developed using the same antibody clone with 21128-1-PBS in a different storage buffer formulation.