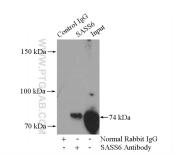

## **Selected Validation Data**

HeLa cells were subjected to SDS PAGE followed by western blot with 21377-1-AP (SASS6 antibody) at dilution of 1:1000 incubated at room temperature for 1.5 hours.

Immunohistochemical analysis of paraffinembedded mouse testis tissue slide using 21377-1-AP (SASS6 antibody) at dilution of 1:200 (under 10x lens). Heat mediated antigen retrieval with Tris-EDTA buffer (pH 9.0).