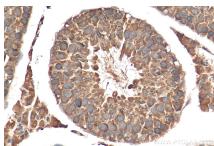

Immunohistochemical analysis of paraffinembedded mouse testis tissue slide using 21377-1-AP (SASS6 antibody) at dilution of 1:200 (under 40x lens). Heat mediated antigen retrieval with Tris-EDTA buffer (pH 9.0).