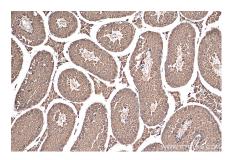

## **Selected Validation Data**

HeLa cells were subjected to SDS PAGE followed by western blot with 21377-1-AP (SASS6 antibody) at dilution of 1:1000 incubated at room temperature for 1.5 hours.

Immunohistochemical analysis of paraffinembedded mouse testis tissue slide using 21377-1-AP (SASS6 antibody) at dilution of 1:200 (under 10x lens). Heat mediated antigen retrieval with Tris-EDTA buffer (pH 9.0).