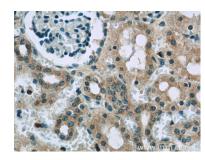

Immunohistochemical analysis of paraffinembedded human kidney slide using 21377-1-AP (SASS6 Antibody) at dilution of 1:50.

IP result of anti-SASS6 (IP:21377-1-AP, 4ug; Detection:21377-1-AP 1:1000) with HeLa cells lysate 600ug.