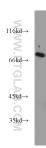

## **Selected Validation Data**

HeLa cells were subjected to SDS PAGE followed by western blot with 21377-1-AP (SASS6 antibody) at dilution of 1:1000 incubated at room temperature for 1.5 hours.

Immunohistochemical analysis of paraffinembedded mouse testis tissue slide using 21377-1-AP (SASS6 antibody) at dilution of 1:200 (under 10x lens). Heat mediated antigen retrieval with Tris-EDTA buffer (pH 9.0).