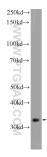

## **Selected Validation Data**

K-562 cells were subjected to SDS PAGE followed by western blot with 21461-1-AP (C21orf59 Antibody) at dilution of 1:1000 incubated at room temperature for 1.5 hours. This data was developed using the same antibody clone with 21461-1-PBS in a different storage buffer formulation.