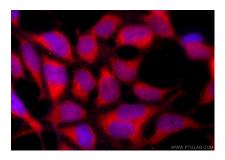

Immunofluorescent analysis of (-20°C Ethanol) fixed HEK-293 cells using C21orf59 antibody (21461-1-AP) at dilution of 1:200 and CoraLite®594-Conjugated Goat Anti-Rabbit IgG(H+L) (SA00013-4). This data was developed using the same antibody clone with 21461-1-PBS in a different storage buffer formulation.