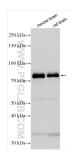

## Selected Validation Data

Various lysates were subjected to SDS PAGE followed by western blot with 21560-1-AP (MIRO 1 antibody) at dilution of 1:2000 incubated at room temperature for 1.5 hours. This data was developed using the same antibody clone with 21560-1-PBS in a different storage buffer formulation.