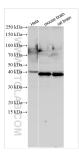

## Selected Validation Data

Various lysates were subjected to SDS PAGE followed by western blot with 21750-1-AP (PURG antibody) at dilution of 1:1000 incubated at room temperature for 1.5 hours.