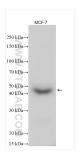

**Applications** 

**Tested Applications:** 

WB, ELISA

Positive Controls: WB: MCF-7 cells,

Species Specificity:

human

Storage

Storage:

## Selected Validation Data

Various lysates were subjected to SDS PAGE followed by western blot with 22066-1-AP (CHKB antibody) at dilution of 1:500 incubated at room temperature for 1.5 hours.