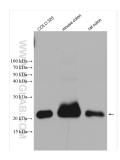

Positive Controls:

WB: COLO 320 cells, mouse colon tissue, rat colon

**Purification Method:** 

WB 1:500-1:2000

Antigen affinity purification

Recommended Dilutions:

## Selected Validation Data

Various lysates were subjected to SDS PAGE followed by western blot with 22080-1-AP (PPP1R14D antibody) at dilution of 1:1000 incubated at room temperature for 1.5 hours.