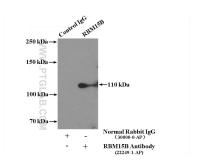

## **Selected Validation Data**

HeLa cells were subjected to SDS PAGE followed by western blot with 22249-1-AP (RBM15B antibody) at dilution of 1:2000 incubated at room temperature for 1.5 hours.

IP result of anti-RBM15B (IP:22249-1-AP, 4ug; Detection:22249-1-AP 1:500) with HeLa cells lysate 2500ug.