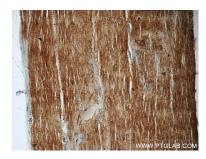

Immunohistochemical analysis of paraffinembedded human skeletal muscle tissue slide using 23974-1-AP (EB3 antibody at dilution of 1:50 (under 40x lens).

Immunofluorescent analysis of (4% PFA) fixed mouse testis tissue using EB3 antibody (23974-1-AP) at dilution of 1:200 and CoraLite®488-Conjugated Goat Anti-Rabbit IgG(H+L).