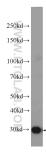

## **Selected Validation Data**

mouse brain tissue were subjected to SDS PAGE followed by western blot with 23974-1-AP (EB3 antibody at dilution of 1:1000 incubated at room temperature for 1.5 hours.

Immunohistochemical analysis of paraffinembedded human skeletal muscle tissue slide using 23974-1-AP (EB3 antibody at dilution of 1:50 (under 10x lens).