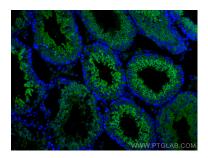

Immunohistochemical analysis of paraffinembedded human skeletal muscle tissue slide using 23974-1-AP (EB3 antibody at dilution of 1:50 (under 40x lens).

Immunofluorescent analysis of (4% PFA) fixed mouse testis tissue using EB3 antibody (23974-1-AP) at dilution of 1:200 and CoraLite®488-Conjugated Goat Anti-Rabbit IgG(H+L).