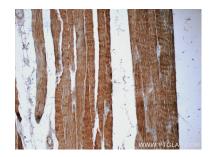

## **Selected Validation Data**

mouse brain tissue were subjected to SDS PAGE followed by western blot with 23974-1-AP (EB3 antibody at dilution of 1:1000 incubated at room temperature for 1.5 hours.

Immunohistochemical analysis of paraffinembedded human skeletal muscle tissue slide using 23974-1-AP (EB3 antibody at dilution of 1:50 (under 10x lens).