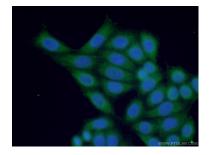

## Selected Validation Data

Immunofluorescent analysis of (-20°C Ethanol) fixed HeLa cells using 24199-1-AP (IL28B/ IFNL3 antibody) at dilution of 1:50 and Alexa Fluor 488conjugated AffiniPure Goat Anti-Rabbit IgG(H+1). This data was developed using the same antibody clone with 24199-1-PBS in a different storage buffer formulation.