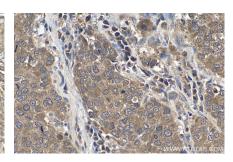

Immunohistochemical analysis of paraffinembedded human stomach cancer tissue slide using 24228-1-AP (FLYWCH2 antibody) at dilution of 1:200 (under 40x lens). Heat mediated antigen retrieval with Tris-EDTA buffer (pH 9.0).