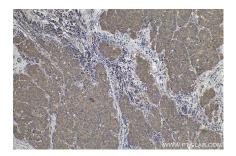

Immunohistochemical analysis of paraffinembedded human stomach cancer tissue slide using 24228-1-AP (FLYWCH2 antibody) at dilution of 1:200 (under 10x lens). Heat mediated antigen retrieval with Tris-EDTA buffer (pH 9.0).