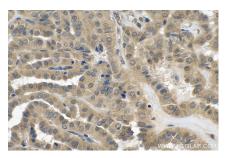

## **Selected Validation Data**

Immunohistochemical analysis of paraffinembedded human thyroid cancer tissue slide using 24228-1-AP (FLYWCH2 antibody) at dilution of 1:200 (under 40x lens). Heat mediated antigen retrieval with Tris-EDTA buffer (pH 9.0).