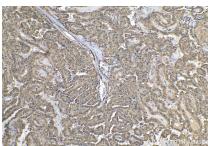

Immunohistochemical analysis of paraffinembedded human thyroid cancer tissue slide using 24228-1-AP (FLYWCH2 antibody) at dilution of 1:200 (under 10x lens). Heat mediated antigen retrieval with Tris-EDTA buffer (pH 9.0).