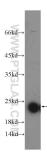

## Selected Validation Data

rat liver tissue were subjected to SDS PAGE followed by western blot with 24801-1-AP (PXMP2 Antibody) at dilution of 1:600 incubated at room temperature for 1.5 hours.