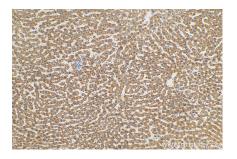

## PXMP2 Polyclonal antibody

Catalog Number: 24801-1-AP 2 Publications

**Purification Method:** 

WB 1:500-1:1000

IHC 1:50-1:500

Positive Controls:

IHC: human liver tissue.

WB: rat liver tissue, mouse liver tissue

Species Specificity:

human, mouse, rat **Cited Species:** human, mouse

Note-IHC: suggested antigen retrieval with TE buffer pH 9.0; (\*) Alternatively, antigen retrieval may be performed with citrate buffer pH 6.0