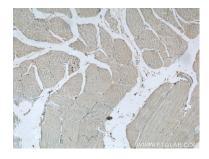

## **Selected Validation Data**

Immunohistochemical analysis of paraffinembedded human skeletal muscle tissue slide using 24808-1-AP (C1orf111 Antibody) at dilution of 1:50 (under 40x lens).

Immunohistochemical analysis of paraffinembedded mouse skeletal muscle tissue slide using 24808-1-AP (C1orf111 antibody) at dilution of 1:50 (under 10x lens). Heat mediated antigen retrieval with Tris-EDTA buffer (pH 9.0).