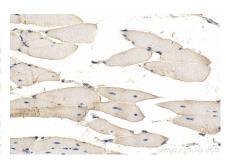

Immunohistochemical analysis of paraffinembedded human skeletal muscle tissue slide using 24808-1-AP (C1orf111 Antibody) at dilution of 1:50 (under 10x lens).