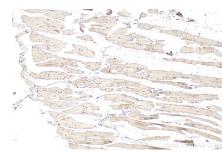

Immunohistochemical analysis of paraffinembedded mouse skeletal muscle tissue slide using 24808-1-AP (C1orf111 antibody) at dilution of 1:50 (under 40x lens). Heat mediated antigen retrieval with Tris-EDTA buffer (pH 9.0).