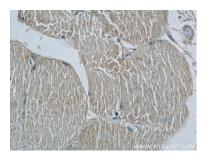

## **Selected Validation Data**

Immunohistochemical analysis of paraffinembedded human skeletal muscle tissue slide using 24808-1-AP (C1orf111 Antibody) at dilution of 1:50 (under 40x lens).

Immunohistochemical analysis of paraffinembedded mouse skeletal muscle tissue slide using 24808-1-AP (C1orf111 antibody) at dilution of 1:50 (under 10x lens). Heat mediated antigen retrieval with Tris-EDTA buffer (pH 9.0).