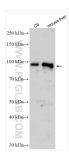

## Selected Validation Data

Various lysates were subjected to SDS PAGE followed by western blot with 24825-1-AP (LPPR4 antibody) at dilution of 1:3000 incubated at room temperature for 1.5 hours.