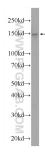

## Selected Validation Data

HeLa cells were subjected to SDS PAGE followed by western blot with 24881-1-AP (URB2 Antibody) at dilution of 1:600 incubated at room temperature for 1.5 hours.