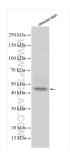

Observed MW: 42-45 kDa

**Applications** 

**Tested Applications:** 

WB, ELISA

Species Specificity: human, mouse

Positive Controls:

WB: mouse skin tissue,

Storage

## Selected Validation Data

Various lysates were subjected to SDS PAGE followed by western blot with 24886-1-AP (C1orf161 antibody) at dilution of 1:500 incubated at room temperature for 1.5 hours.