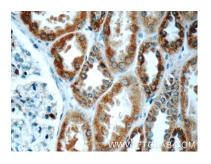

## Selected Validation Data

Immunohistochemical analysis of paraffinembedded human kidney tissue slide using 24927-1-AP (TMEM213 Antibody) at dilution of 1:50 (under 40x lens). Immunohistochemical analysis of paraffinembedded human testis tissue slide using 24927-1-AP (TMEM213 Antibody) at dilution of 1:50 (under 40x lens).