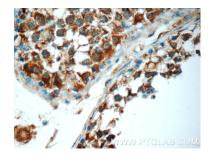

## Selected Validation Data

Immunohistochemical analysis of paraffinembedded human kidney tissue slide using 24927-1-AP (TMEM213 Antibody) at dilution of 1:50 (under 40x lens). Immunohistochemical analysis of paraffinembedded human testis tissue slide using 24927-1-AP (TMEM213 Antibody) at dilution of 1:50 (under 40x lens).