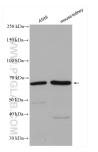

## Selected Validation Data

Various lysates were subjected to SDS PAGE followed by western blot with 24957-1-AP (C6orf182 antibody) at dilution of 1:600 incubated at room temperature for 1.5 hours. This data was developed using the same antibody clone with 24957-1-PBS in a different storage buffer formulation.