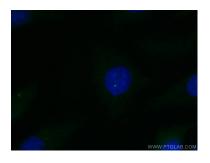

Immunofluorescent analysis of (-20°C Methanol) fixed HeLa cells using C6orf182 antibody (24957-1-AP) at dilution of 1:200 and Coralite@488-Conjugated AffiniPure Goat Anti-Rabbit IgG(H+L). This data was developed using the same antibody clone with 24957-1-PBS in a different storage buffer formulation.