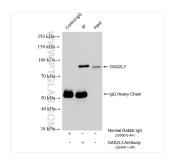

## **Selected Validation Data**

Various lysates were subjected to SDS PAGE followed by western blot with 25409-1-AP (GAS2L3 antibody) at dilution of 1:1500 incubated at room temperature for 1.5 hours.

IP result of anti-GAS2L3 (IP:25409-1-AP, 4ug; Detection:25409-1-AP 1:1000) with HEK-293 cells lysate 1800 ug.