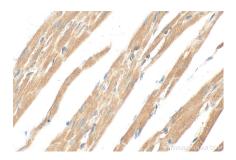

Immunohistochemical analysis of paraffinembedded rat heart tissue slide using 25409-1-AP (GAS2L3 antibody) at dilution of 1:200 (under 40x lens). Heat mediated antigen retrieval with Tris-EDTA buffer (pH 9.0).