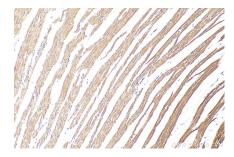

Immunohistochemical analysis of paraffinembedded rat heart tissue slide using 25409-1-AP (GAS2L3 antibody) at dilution of 1:200 (under 10x lens). Heat mediated antigen retrieval with Tris-EDTA buffer (pH 9.0).