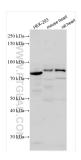

## **Selected Validation Data**

Various lysates were subjected to SDS PAGE followed by western blot with 25409-1-AP (GAS2L3 antibody) at dilution of 1:1500 incubated at room temperature for 1.5 hours.

IP result of anti-GAS2L3 (IP:25409-1-AP, 4ug; Detection:25409-1-AP 1:1000) with HEK-293 cells lysate 1800 ug.