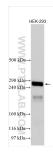

## Selected Validation Data

HEK-293 cells were subjected to SDS PAGE followed by western blot with 25431-1-AP (NBEAL1 antibody) at dilution of 1:1000 incubated at room temperature for 1.5 hours.