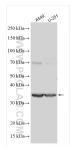

## Selected Validation Data

Various lysates were subjected to SDS PAGE followed by western blot with 25582-1-AP (PABPC5 antibody) at dilution of 1:1000 incubated at room temperature for 1.5 hours. This data was developed using the same antibody clone with 25582-1-PBS in a different storage buffer formulation. Immunofluorescent analysis of (-20°C Ethanol) fixed HeLa cells using PABPC5 antibody (25582-1-AP) at dilution of 1:400 and Multi-rAb Coralite ® Plus 488-Goat Anti-Rabbit Recombinant Secondary Antibody (H+L) (RGAR002). This data was developed using the same antibody clone with 25582-1-PBS in a different storage buffer formulation.