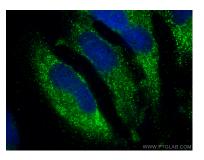

## Selected Validation Data

Various lysates were subjected to SDS PAGE followed by western blot with 25582-1-AP (PABPC5 antibody) at dilution of 1:1000 incubated at room temperature for 1.5 hours. This data was developed using the same antibody clone with 25582-1-PBS in a different storage buffer formulation. Immunofluorescent analysis of (-20°C Ethanol) fixed HeLa cells using PABPC5 antibody (25582-1-AP) at dilution of 1:400 and Multi-rAb Coralite ® Plus 488-Goat Anti-Rabbit Recombinant Secondary Antibody (H+L) (RGAR002). This data was developed using the same antibody clone with 25582-1-PBS in a different storage buffer formulation.