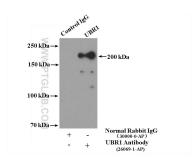

## Selected Validation Data

IP result of anti-UBR1 (IP:26069-1-AP, 4ug; Detection:26069-1-AP 1:300) with mouse skeletal muscle tissue lysate 4000ug.

Immunohistochemical analysis of paraffinembedded human pancreas tissue slide using 26069-1-AP (UBR1 Antibody) at dilution of 1:200 (under 10x lens).