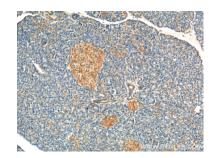

## Selected Validation Data

IP result of anti-UBR1 (IP:26069-1-AP, 4ug; Detection:26069-1-AP 1:300) with mouse skeletal muscle tissue lysate 4000ug.

Immunohistochemical analysis of paraffinembedded human pancreas tissue slide using 26069-1-AP (UBR1 Antibody) at dilution of 1:200 (under 10x lens).