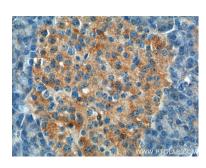

Immunohistochemical analysis of paraffinembedded human pancreas tissue slide using 26069-1-AP (UBR1 Antibody) at dilution of 1:200 (under 40x lens).