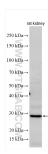

## ECHDC2 Polyclonal antibody

Catalog Number:26126-1-AP

**Purification Method:** 

WB 1:1000-1:6000

**Positive Controls:** 

WB: rat kidney tissue,

Antigen affinity purification

Recommended Dilutions:

## Selected Validation Data

rat kidney tissue were subjected to SDS PAGE followed by western blot with 26126-1-AP (ECHDC2 antibody) at dilution of 1:3000 incubated at room temperature for 1.5 hours.