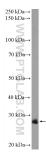

## Selected Validation Data

HL-60 cells were subjected to SDS PAGE followed by western blot with 26265-1-AP (C 1orf216 Antibody) at dilution of 1:600 incubated at room temperature for 1.5 hours.