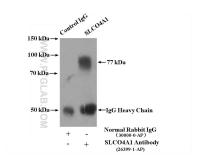

## Selected Validation Data

IP result of anti-SLCO 4A1 (IP:26399-1-AP, 4 $\mu$ g; Detection:26399-1-AP 1:500) with LO2 cells lysate 1800ug.