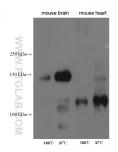

> Observed MW: 135-140 kDa,104 kDa

**Applications** 

**Tested Applications:** 

WB, ELISA

**Cited Applications:** 

Species Specificity: human, mouse **Cited Species:** human

Positive Controls:

WB: mouse brain tissue, mouse heart tissue

## Selected Validation Data

Various lysates were subjected to SDS PAGE followed by western blot with 26883-1-AP (SLC 4A3 antibody) at dilution of 1:3000 incubated at room temperature for 1.5 hours.