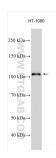

## **Selected Validation Data**

HT-1080 cell lysates were subjected to SDS PAGE followed by western blot with 27438-1-AP (SULF1 antibody) at dilution of 1:500 incubated at room temperature for 1.5 hours. This data was developed using the same antibody clone with 27438-1-PBS in a different storage buffer formulation.