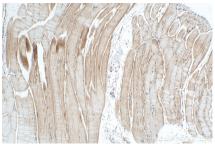

Immunohistochemical analysis of paraffinembedded mouse skeletal muscle tissue slide using 27438-1-AP (SULF 1 antibody) at dilution of 1:200 (under 10x lens). Heat mediated antigen retrieval with Tris-EDTA buffer (pH 9.0). This data was developed using the same antibody clone with 27438-1-PBS in a different storage buffer formulation.