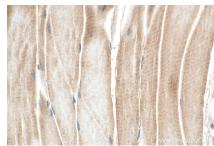

Immunohistochemical analysis of paraffinembedded mouse skeletal muscle tissue slide using 27438-1-AP (SULF 1 antibody) at dilution of 1:200 (under 40x lens). Heat mediated antigen retrieval with Tris-EDTA buffer (pH 9.0). This data was developed using the same antibody clone with 27438-1-PBS in a different storage buffer formulation.