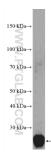

## **Selected Validation Data**

HeLa cells were subjected to SDS PAGE followed by western blot with 27447-1-AP (C210rf70 antibody) at dilution of 1:1000 incubated at room temperature for 1.5 hours.