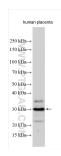

## Selected Validation Data

Human placenta were subjected to SDS PAGE followed by western blot with 28066-1-AP (TMEM40 antibody) at dilution of 1:4000 incubated at room temperature for 1.5 hours.