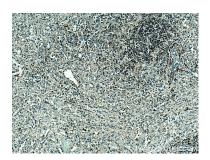

Immunohistochemical analysis of paraffinembedded human spleen tissue slide using 28286-1-AP (PTPRCAP antibody) at dilution of 1:200 (under 10x lens). Heat mediated antigen retrieval with Tris-EDTA buffer (pH 9.0).