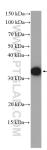

Raji cells were subjected to SDS PAGE followed by western blot with 28286-1-AP (PTPRCAP antibody) at dilution of 1:600 incubated at room temperature for 1.5 hours.

Immunohistochemical analysis of paraffinembedded human spleen tissue slide using 28286-1-AP (PTPRCAP antibody) at dilution of 1:200 (under 40x lens). Heat mediated antigen retrieval with Tris-EDTA buffer (pH 9.0).