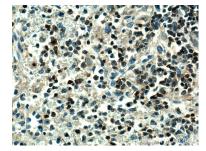

Raji cells were subjected to SDS PAGE followed by western blot with 28286-1-AP (PTPRCAP antibody) at dilution of 1:600 incubated at room temperature for 1.5 hours.

Immunohistochemical analysis of paraffinembedded human spleen tissue slide using 28286-1-AP (PTPRCAP antibody) at dilution of 1:200 (under 40x lens). Heat mediated antigen retrieval with Tris-EDTA buffer (pH 9.0).