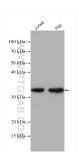

## **Selected Validation Data**

Various lysates were subjected to SDS PAGE followed by western blot with 28286-1-AP (PTPRCAP antibody) at dilution of 1:1000 incubated at room temperature for 1.5 hours.