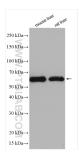

## ESAM Polyclonal antibody

Catalog Number: 28739-1-AP

**Purification Method:** 

WB 1:500-1:2000

Positive Controls:

WB: mouse liver tissue, rat liver tissue

Antigen affinity purification

Recommended Dilutions:

## Selected Validation Data

Various lysates were subjected to SDS PAGE followed by western blot with 28739-1-AP (ESAM antibody) at dilution of 1:1000 incubated at room temperature for 1.5 hours.