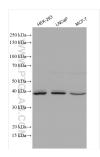

Isotype: homer homolog 2 (Drosophila)

IgG Calculated MW: 41 kDa

Immunogen Catalog Number:

AG29718

**Positive Controls:** 

WB: HEK-293 cells, LNCaP cells, MCF-7 cells

**Purification Method:** 

WB 1:500-1:2000

## Selected Validation Data

Various lysates were subjected to SDS PAGE followed by western blot with 29282-1-AP (HOMER2 antibody) at dilution of 1:1000 incubated at room temperature for 1.5 hours.