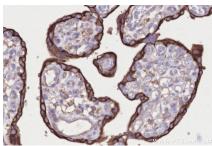

Immunohistochemical analysis of paraffinembedded human placenta tissue slide using 30031-1-AP (SLC 43A2 antibody) at dilution of 1:1000 (under 40x lens). Heat mediated antigen retrieval with Tris-EDTA buffer (pH 9.0). This data was developed using the same antibody clone with 30031-1-PBS in a different storage buffer formulation.