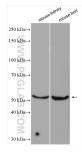

Various lysates were subjected to SDS PAGE followed by western blot with 30031-1-AP (SLC43A2 antibody) at dilution of 1:1000 incubated at room temperature for 1.5 hours. This data was developed using the same antibody clone with 30031-1-PBS in a different storage buffer formulation