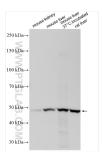

## **Selected Validation Data**

Various lysates were subjected to SDS PAGE followed by western blot with 30031-1-AP (SLC43A2 antibody) at dilution of 1:1000 incubated at room temperature for 1.5 hours. This data was developed using the same antibody clone with 30031-1-PBS in a different storage buffer formulation.