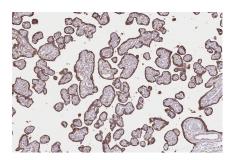

Immunohistochemical analysis of paraffinembedded human placenta tissue slide using 30031-1-AP (SLC43A2 antibody) at dilution of 1:1000 (under 10x lens). Heat mediated antigen retrieval with Tris-EDTA buffer (pH 9.0). This data was developed using the same antibody clone with 30031-1-PBS in a different storage buffer formulation.