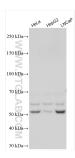

> Observed MW: 50-58 kDa

**Applications** 

**Tested Applications:** 

WB, ELISA

Species Specificity:

Human

Positive Controls:

WB: HeLa cells, HepG2 cells, LNCaP cells

## Selected Validation Data

Various lysates were subjected to SDS PAGE followed by western blot with 30425-1-AP (PFKFB2 antibody) at dilution of 1:1000 incubated at room temperature for 1.5 hours.